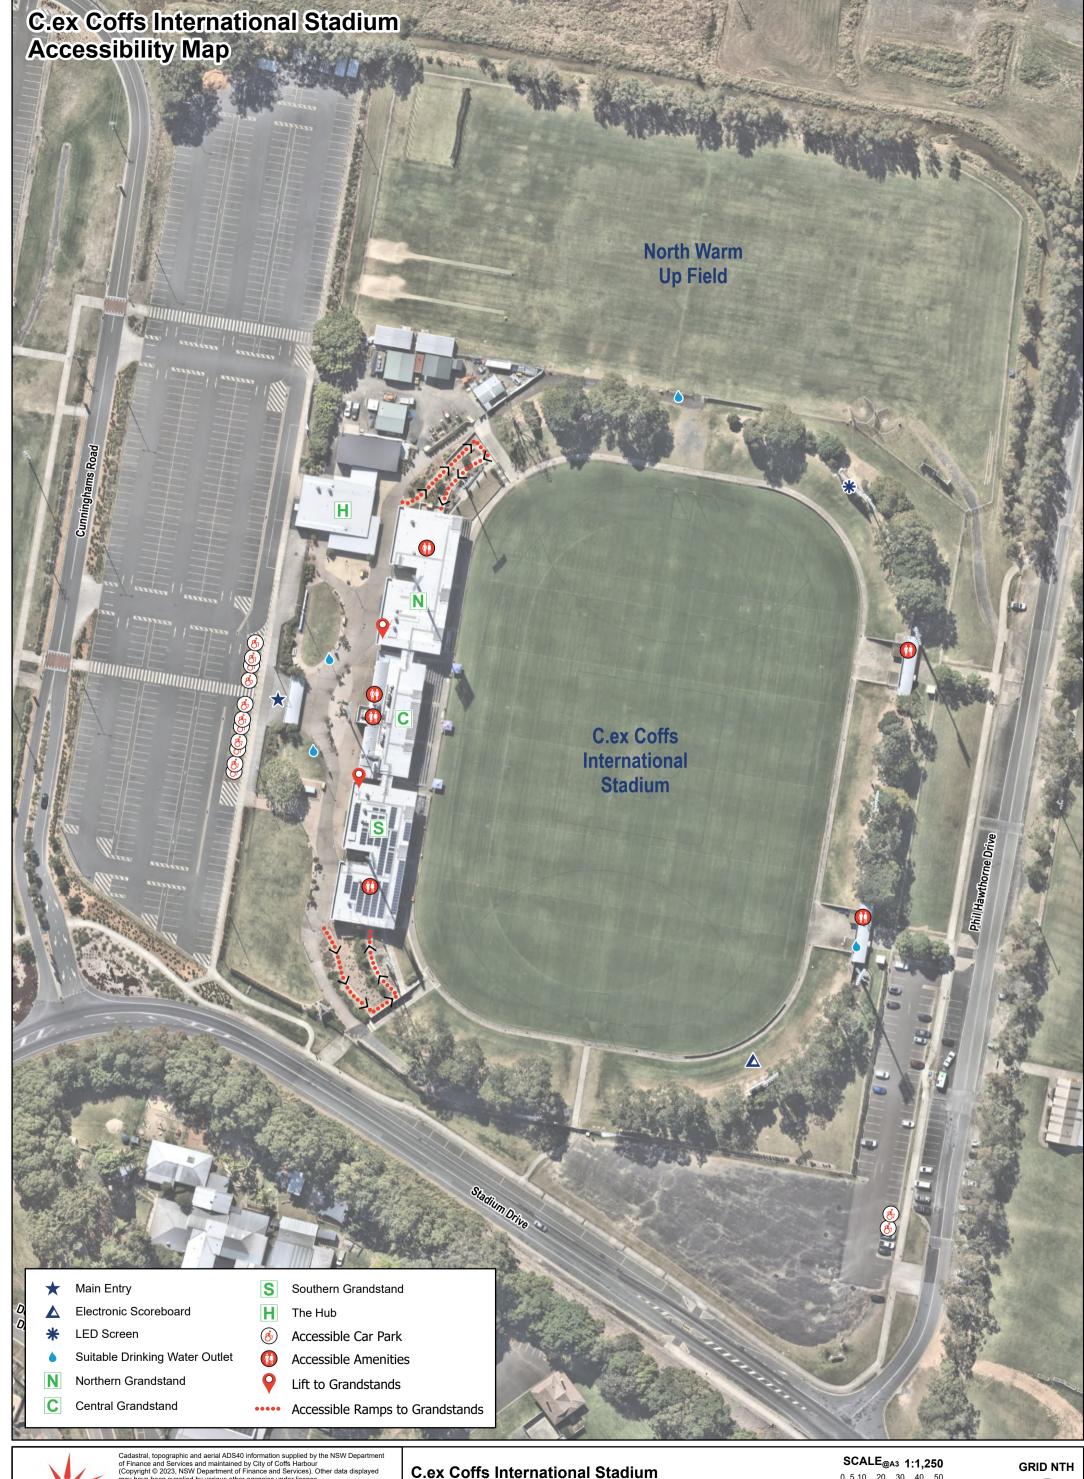

**ACCESSIBILITY MAP** 

0 5 10 20 30 40 50 Metres

Coordinate System: GDA 1994 MGA Zone 56 Projection: Transverse Mercator Datum: GDA 1994